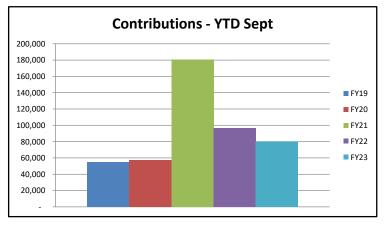

## SEPTEMBER FY23 FINANCIAL DASHBOARD

| Profit & Loss Statement       |            |            |            |            |             |               |             |              |  |  |
|-------------------------------|------------|------------|------------|------------|-------------|---------------|-------------|--------------|--|--|
|                               | Sept FY22  | Sept FY23  | Variance   | FY22 YTD   | FY23 YTD    | FY23 Variance | FY23 Budget | Y/E Variance |  |  |
| Revenue                       | 12,441     | 14,940     | 2,498      | 150,746    | 135,332     | (15,415)      | 1,276,000   | (1,140,668)  |  |  |
| Expenses                      | 92,867     | 91,966     | (901)      | 236,433    | 255,931     | 19,498        | 1,363,530   | (1,107,599)  |  |  |
| Net Income from Ops           | (\$80,425) | (\$77,026) | 3,399      | (\$85,686) | (\$120,599) | (\$34,913)    | (\$87,530)  | (33,069)     |  |  |
| Gain/(Loss) on Investments    | (\$39,063) | (\$86,280) | (\$47,218) | (\$9,005)  | (\$71,786)  | (\$62,781)    | \$0         | (\$71,786    |  |  |
| Strategic Initiative Expenses | 0          | 0          | \$0        | 0          | 0           | \$0           | \$38,000    | (\$38,000    |  |  |