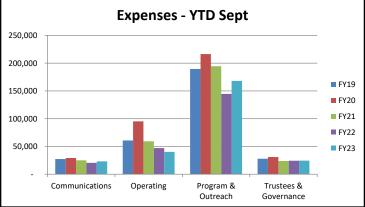

## SEPTEMBER FY23 FINANCIAL DASHBOARD

| Profit & Loss Statement       |            |            |            |            |             |               |             |              |  |  |
|-------------------------------|------------|------------|------------|------------|-------------|---------------|-------------|--------------|--|--|
|                               | Sept FY22  | Sept FY23  | Variance   | FY22 YTD   | FY23 YTD    | FY23 Variance | FY23 Budget | Y/E Variance |  |  |
| Revenue                       | 12,441     | 14,940     | 2,498      | 150,746    | 135,332     | (15,415)      | 1,276,000   | (1,140,668)  |  |  |
| Expenses                      | 92,867     | 91,966     | (901)      | 236,433    | 255,931     | 19,498        | 1,363,530   | (1,107,599)  |  |  |
| Net Income from Ops           | (\$80,425) | (\$77,026) | 3,399      | (\$85,686) | (\$120,599) | (\$34,913)    | (\$87,530)  | (33,069)     |  |  |
| Gain/(Loss) on Investments    | (\$39,063) | (\$86,280) | (\$47,218) | (\$9,005)  | (\$71,786)  | (\$62,781)    | \$0         | (\$71,786    |  |  |
| Strategic Initiative Expenses | 0          | 0          | \$0        | 0          | 0           | \$0           | \$38,000    | (\$38,000    |  |  |